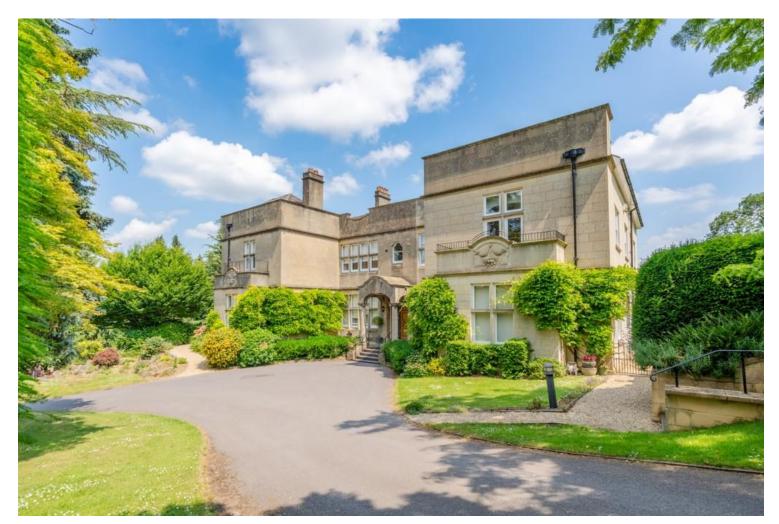

6 Columbus House

Trosachs Drive, Bathwick, Bath, BA2 6RP

Asking Price Of £795,000

## **Property Summary**

With no onward chain this is a very rare opportunity to acquire this 3-bedroom, 2-bathroom apartment forming part of this beautiful, majestic mansion originally built in 1846 and extended by Future Heritage in 1999, further complimenting the grandeur of the original house. This hidden gem is indeed in a highly desirable area of Bath, this location is extremely sought after due to its tranquil settings and the proximity of the town centre. The house is within the Green belt and in an area of outstanding Natural Beauty.